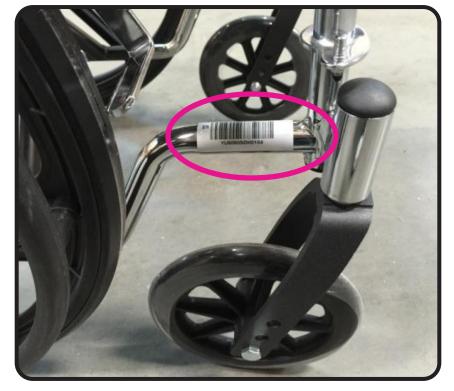

## An important note from

Many parts listed and/or pictured on this breakdown may appear to be identical to the part(s) required but may actually be different, due to slight dimensional changes.

Please verify that the serial number on your wheelchair corresponds with the serial number series denoted in the below parts list. The serial number is located on a sticker that is attached to the frame near the front wheel (see Figure 1).

## Thank you!

Figure 1