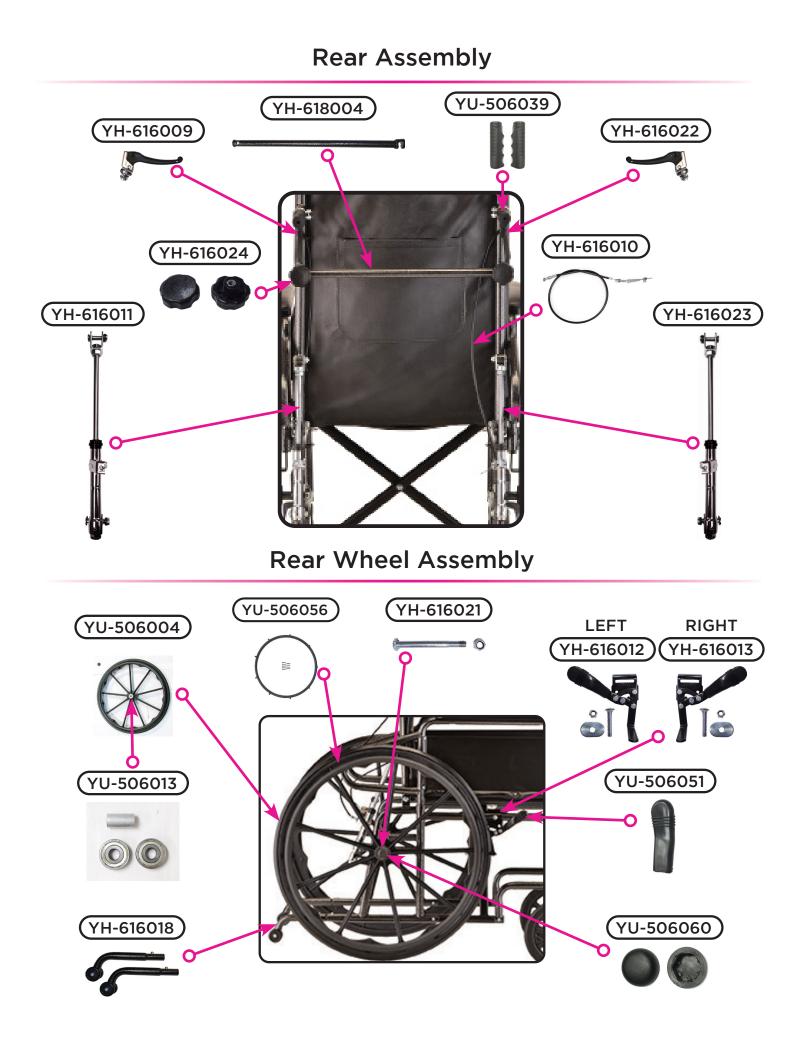

## **Footrest & Front Wheel Components**

|             | Item Number 6180S                      |      |  |
|-------------|----------------------------------------|------|--|
|             | 6180 Steel Wheelchair                  |      |  |
|             | SERIAL # BEGINNING WITH "YH"           |      |  |
| ITEM NUMBER | DESCRIPTION                            | UOM  |  |
| YH-616018   | ANTI-TIPPER (PAIR)                     | PAIR |  |
| YU-506052   | ARM PAD FULL LENGTH WITH SCREW         | EACH |  |
| YH-616005   | ARMREST FULL LEFT                      | EACH |  |
| YH-616006   | ARMREST FULL RIGHT                     | EACH |  |
| YH-616021   | AXLE REAR                              | EACH |  |
| YU-506014   | AXLE SET FOR 8" WHEEL                  | EACH |  |
| YH-618004   | BAR SUPPORT FOR BACK                   | EACH |  |
| YU-506017   | BEARING & SPACER SET                   | SET  |  |
| YU-506013   | BEARING & SPACER SET FOR 24" WHEEL     | SET  |  |
| YH-616012   | BRAKE LEFT                             | EACH |  |
| YH-616013   | BRAKE RIGHT                            | EACH |  |
| YH-616010   | CABLE ASSEMBLY RECLINING               | EACH |  |
| W-7001CP    | CALF PAD FOR ELR (ELEVATING LEG RESTS) | EACH |  |
| YU-506011   | CAP FOR FOOTREST (PAIR)                | PAIR |  |
| YH-616020   | CAP FOR SWIVEL FORK                    | EACH |  |
| W-7001      | ELEVATING LEG RESTS                    | PAIR |  |
| YU-506003   | FOOT PLATE (PAIR)                      | PAIR |  |
| YH-616019   | FORK FRONT                             | PAIR |  |
| YU-506039   | GRIP (PAIR)                            | PAIR |  |
| YU-506056   | HAND RIM FOR 24" WHEEL                 | EACH |  |
| YH-616009   | HANDLE LEFT FOR RECLINING MECH         | EACH |  |
| YH-616022   | HANDLE RIGHT FOR RECLINING MECH        | EACH |  |
| YH-618001   | HEADREST EXTENSION                     | EACH |  |
| YU-506060   | HUB CAP FOR 24" WHEEL                  | PAIR |  |
| YH-616024   | KNOB (PAIR) FOR BAR SUPPORT            | PAIR |  |
| YH-616007   | PANEL LEFT FOR FULL ARM                | EACH |  |
| YH-616008   | PANEL RIGHT FOR FULL ARM               | EACH |  |
| YH-616002   | PILLOW FOR HEADREST                    | EACH |  |
| YH-616011   | RECLINING MECHANISM LEFT               | EACH |  |
| YH-616023   | RECLINING MECHANISM RIGHT              | EACH |  |
| YU-506055   | SCREW FOR ARM PAD (2 PCS)              | PAIR |  |
| YU-506058   | SCREW FOR PANEL/SKIRT GUARD            | PAIR |  |

|             | Item Number 6180S            |      |
|-------------|------------------------------|------|
|             | 6180 Steel Wheelchair        |      |
|             | SERIAL # BEGINNING WITH "YH" |      |
| ITEM NUMBER | DESCRIPTION                  | UOM  |
| YU-506034   | SEAT BELT FOR WHEELCHAIR     | EACH |
| S5100SB     | SWIVEL BEARING (PAIR)        | PAIR |
| YH-616014   | TIP FOR BRAKE                | EACH |
| YH-618002   | UPHOLSTERY 18" BACK          | EACH |
| YH-618003   | UPHOLSTERY 18" SEAT          | EACH |
| YU-506004   | WHEEL 24" REAR               | EACH |
| YU-506038   | WHEEL 8" FRONT               | EACH |