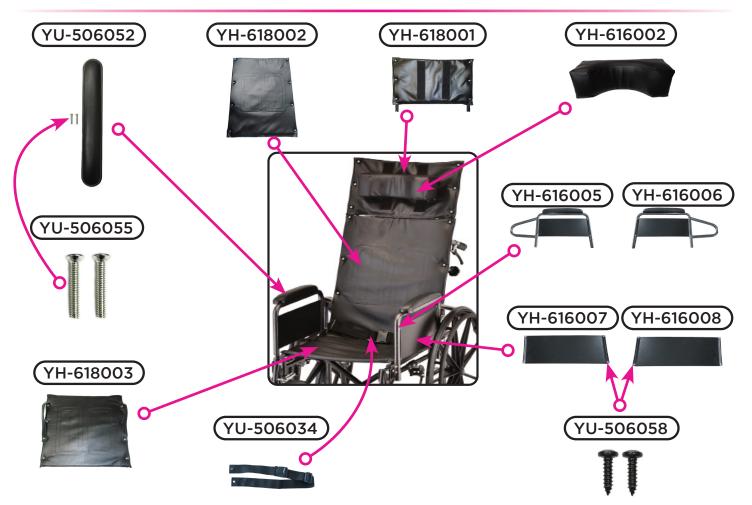

## Main Body Components

## **Footrest & Front Wheel Components**

|             | Item Number 6180S                      |      |  |
|-------------|----------------------------------------|------|--|
|             | 6180 Steel Wheelchair                  |      |  |
|             | SERIAL # BEGINNING WITH "YH"           |      |  |
| ITEM NUMBER | DESCRIPTION                            | UOM  |  |
| YH-616018   | ANTI-TIPPER (PAIR)                     | PAIR |  |
| YU-506052   | ARM PAD FULL LENGTH WITH SCREW         | EACH |  |
| YH-616005   | ARMREST FULL LEFT                      | EACH |  |
| YH-616006   | ARMREST FULL RIGHT                     | EACH |  |
| YH-616021   | AXLE REAR                              | EACH |  |
| YU-506014   | AXLE SET FOR 8" WHEEL                  | EACH |  |
| YH-618004   | BAR SUPPORT FOR BACK                   | EACH |  |
| YU-506017   | BEARING & SPACER SET                   | SET  |  |
| YU-506013   | BEARING & SPACER SET FOR 24" WHEEL     | SET  |  |
| YH-616012   | BRAKE LEFT                             | EACH |  |
| YH-616013   | BRAKE RIGHT                            | EACH |  |
| YH-616010   | CABLE ASSEMBLY RECLINING               | EACH |  |
| W-7001CP    | CALF PAD FOR ELR (ELEVATING LEG RESTS) | EACH |  |
| YU-506011   | CAP FOR FOOTREST (PAIR)                | PAIR |  |
| YH-616020   | CAP FOR SWIVEL FORK                    | EACH |  |
| W-7001      | ELEVATING LEG RESTS                    | PAIR |  |
| YU-506003   | FOOT PLATE (PAIR)                      | PAIR |  |
| YH-616019   | FORK FRONT                             | PAIR |  |
| YU-506039   | GRIP (PAIR)                            | PAIR |  |
| YU-506056   | HAND RIM FOR 24" WHEEL                 | EACH |  |
| YH-616009   | HANDLE LEFT FOR RECLINING MECH         | EACH |  |
| YH-616022   | HANDLE RIGHT FOR RECLINING MECH        | EACH |  |
| YH-618001   | HEADREST EXTENSION                     | EACH |  |
| YU-506060   | HUB CAP FOR 24" WHEEL                  | PAIR |  |
| YH-616024   | KNOB (PAIR) FOR BAR SUPPORT            | PAIR |  |
| YH-616007   | PANEL LEFT FOR FULL ARM                | EACH |  |
| YH-616008   | PANEL RIGHT FOR FULL ARM               | EACH |  |
| YH-616002   | PILLOW FOR HEADREST                    | EACH |  |
| YH-616011   | RECLINING MECHANISM LEFT               | EACH |  |
| YH-616023   | RECLINING MECHANISM RIGHT              | EACH |  |
| YU-506055   | SCREW FOR ARM PAD (2 PCS)              | PAIR |  |
| YU-506058   | SCREW FOR PANEL/SKIRT GUARD            | PAIR |  |

|             | Item Number 6180S            |      |
|-------------|------------------------------|------|
|             | 6180 Steel Wheelchair        |      |
|             | SERIAL # BEGINNING WITH "YH" |      |
| ITEM NUMBER | DESCRIPTION                  | UOM  |
| YU-506034   | SEAT BELT FOR WHEELCHAIR     | EACH |
| S5100SB     | SWIVEL BEARING (PAIR)        | PAIR |
| YH-616014   | TIP FOR BRAKE                | EACH |
| YH-618002   | UPHOLSTERY 18" BACK          | EACH |
| YH-618003   | UPHOLSTERY 18" SEAT          | EACH |
| YU-506004   | WHEEL 24" REAR               | EACH |
| YU-506038   | WHEEL 8" FRONT               | EACH |