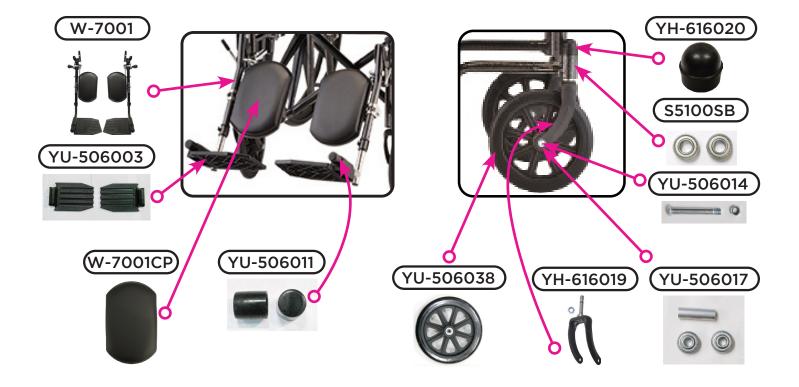

## **Footrest & Front Wheel Components**

|             | Item Number 6180S                      |      |  |
|-------------|----------------------------------------|------|--|
|             | 6180 Steel Wheelchair                  |      |  |
|             | SERIAL # BEGINNING WITH "YH"           |      |  |
| ITEM NUMBER | DESCRIPTION                            | UOM  |  |
| YH-616018   | ANTI-TIPPER (PAIR)                     | PAIR |  |
| YU-506052   | ARM PAD FULL LENGTH WITH SCREW         | EACH |  |
| YH-616005   | ARMREST FULL LEFT                      | EACH |  |
| YH-616006   | ARMREST FULL RIGHT                     | EACH |  |
| YH-616021   | AXLE REAR                              | EACH |  |
| YU-506014   | AXLE SET FOR 8" WHEEL                  | EACH |  |
| YH-618004   | BAR SUPPORT FOR BACK                   | EACH |  |
| YU-506017   | BEARING & SPACER SET                   | SET  |  |
| YU-506013   | BEARING & SPACER SET FOR 24" WHEEL     | SET  |  |
| YH-616012   | BRAKE LEFT                             | EACH |  |
| YH-616013   | BRAKE RIGHT                            | EACH |  |
| YH-616010   | CABLE ASSEMBLY RECLINING               | EACH |  |
| W-7001CP    | CALF PAD FOR ELR (ELEVATING LEG RESTS) | EACH |  |
| YU-506011   | CAP FOR FOOTREST (PAIR)                | PAIR |  |
| YH-616020   | CAP FOR SWIVEL FORK                    | EACH |  |
| W-7001      | ELEVATING LEG RESTS                    | PAIR |  |
| YU-506003   | FOOT PLATE (PAIR)                      | PAIR |  |
| YH-616019   | FORK FRONT                             | PAIR |  |
| YU-506039   | GRIP (PAIR)                            | PAIR |  |
| YU-506056   | HAND RIM FOR 24" WHEEL                 | EACH |  |
| YH-616009   | HANDLE LEFT FOR RECLINING MECH         | EACH |  |
| YH-616022   | HANDLE RIGHT FOR RECLINING MECH        | EACH |  |
| YH-618001   | HEADREST EXTENSION                     | EACH |  |
| YU-506060   | HUB CAP FOR 24" WHEEL                  | PAIR |  |
| YH-616024   | KNOB (PAIR) FOR BAR SUPPORT            | PAIR |  |
| YH-616007   | PANEL LEFT FOR FULL ARM                | EACH |  |
| YH-616008   | PANEL RIGHT FOR FULL ARM               | EACH |  |
| YH-616002   | PILLOW FOR HEADREST                    | EACH |  |
| YH-616011   | RECLINING MECHANISM LEFT               | EACH |  |
| YH-616023   | RECLINING MECHANISM RIGHT              | EACH |  |
| YU-506055   | SCREW FOR ARM PAD (2 PCS)              | PAIR |  |
| YU-506058   | SCREW FOR PANEL/SKIRT GUARD            | PAIR |  |

|             | Item Number 6180S            |      |
|-------------|------------------------------|------|
|             | 6180 Steel Wheelchair        |      |
|             | SERIAL # BEGINNING WITH "YH" |      |
| ITEM NUMBER | DESCRIPTION                  | UOM  |
| YU-506034   | SEAT BELT FOR WHEELCHAIR     | EACH |
| S5100SB     | SWIVEL BEARING (PAIR)        | PAIR |
| YH-616014   | TIP FOR BRAKE                | EACH |
| YH-618002   | UPHOLSTERY 18" BACK          | EACH |
| YH-618003   | UPHOLSTERY 18" SEAT          | EACH |
| YU-506004   | WHEEL 24" REAR               | EACH |
| YU-506038   | WHEEL 8" FRONT               | EACH |